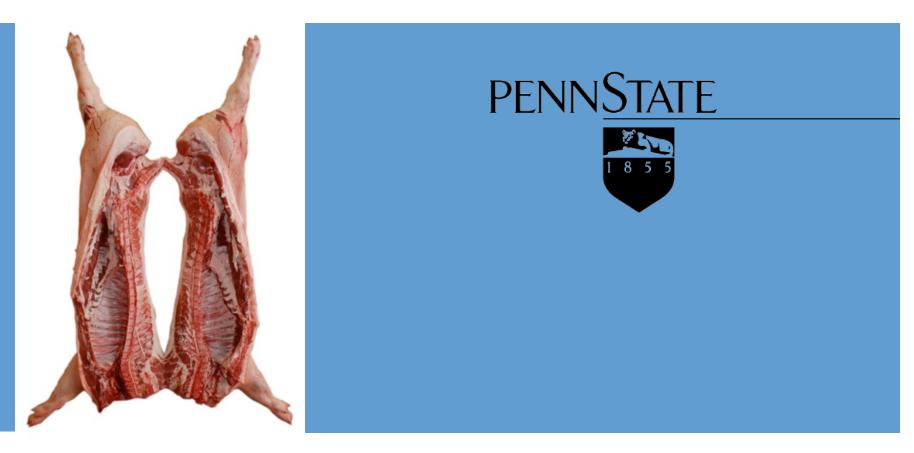

## Whatever Works

Christopher R. Raines, Ph.D. September 28, 2011



## Why this title?

- Whatever Works, 2009 starring Larry David and directed by Woody Allen
- Part ideological ranting\*, part molding something into what you think it should be\*\*
- "Whatever works"









#### NUMBER OF LIVESTOCK SLAUGHTERING PLANTS, JANUARY 1, 2008 AND 2009, BY STATE

<sup>1</sup> Maine, New Hampshire, Vermont, Massachusets, Rhode Island and Connecticut

|             |                                                                                                                                                                                                                                                           | JANUARY 1, 2008